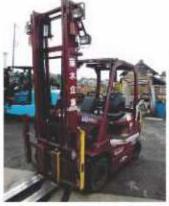

#### **AVAILABLE TYPES & MAKES:**

Battery Forklifts: TCM, Sumitomo, Toyota, Komatsu, Nichiyu Reach Forklifts: TCM, Sumitomo, Toyota, Komatsu, Sinko.