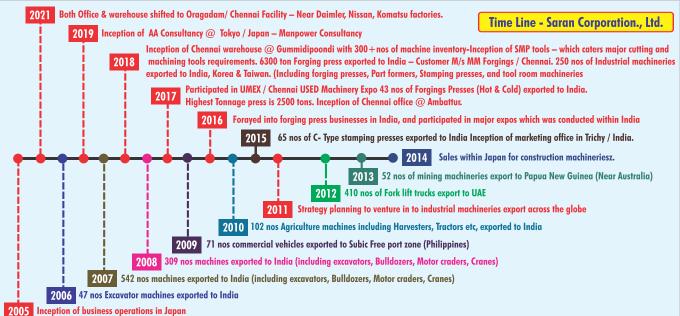

With our sincere dedication and hard work in this field for more than 18 years, we have earned the reputation of most of the **Prestigious Customers** who are all dealing with us consistently for a long time.

- ♦ 1891 nos of machinery sold across the globe so for..
- **♦ 6300** tons forging press Highest tonnage machine handled.
- $\diamond$  17+ years of excellence in trading of machineries.
- **♦ 5** turnkey projects completed so for.
- We source machines from Japan, as our beloved MD is living in Japan for more than 25+ years
- **♦** Exported to 15+ countries
- **♦ We provide complete solutions**