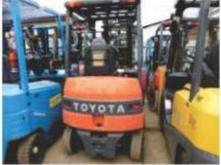

#### **AVAILABLE TYPES & MAKES:**

Battery Forklifts: TCM, Sumitomo, Toyota, Komatsu, Nichiyu Reach Forklifts: TCM, Sumitomo, Toyota, Komatsu, Sinko.