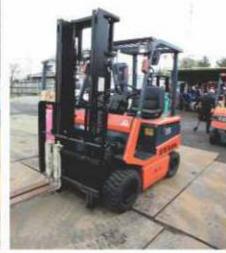

#### **AVAILABLE TYPES & MAKES:**

Battery Forklifts: TCM, Sumitomo, Toyota, Komatsu, Nichiyu Reach Forklifts: TCM, Sumitomo, Toyota, Komatsu, Sinko.