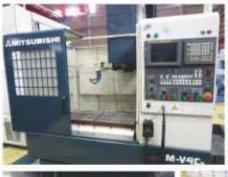

### AVAILABLE TYPES & MAKES : MACHINING CENTERS

Vertical/ Horizontal Machining Centers: Komatsu, Mori Seiki, Makino, Okuma & Howa, Fuji Seiki, Kuraki, Tecno Wasino, Hamai, Matsuura, Toyo Seiki, Hitachi Seiki, Ohtori, Yamazaki Mazak, Yasuda, OKK, Toshiba, Niigata, Mitsubishi, Okuma

Double Column & 5 Axis Machining Centers: Fuji Selki, Kuraki, Ohtori, Shin Nippon, Hitachi Selki, Matsuura, OKK, Toshiba, Homma, Mitsubishi Heavy, Okuma, Toyoda, Kitamura, Mori Selki, Yamazaki Mazak, Komatsu NTC, Niigata, Mitsui Selki, Shin Nippon Koki