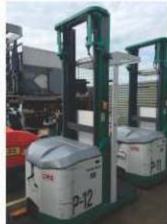

#### **AVAILABLE TYPES & MAKES:**

Battery Forklifts: TCM, Sumitomo, Toyota, Komatsu, Nichiyu Reach Forklifts: TCM, Sumitomo, Toyota, Komatsu, Sinko.