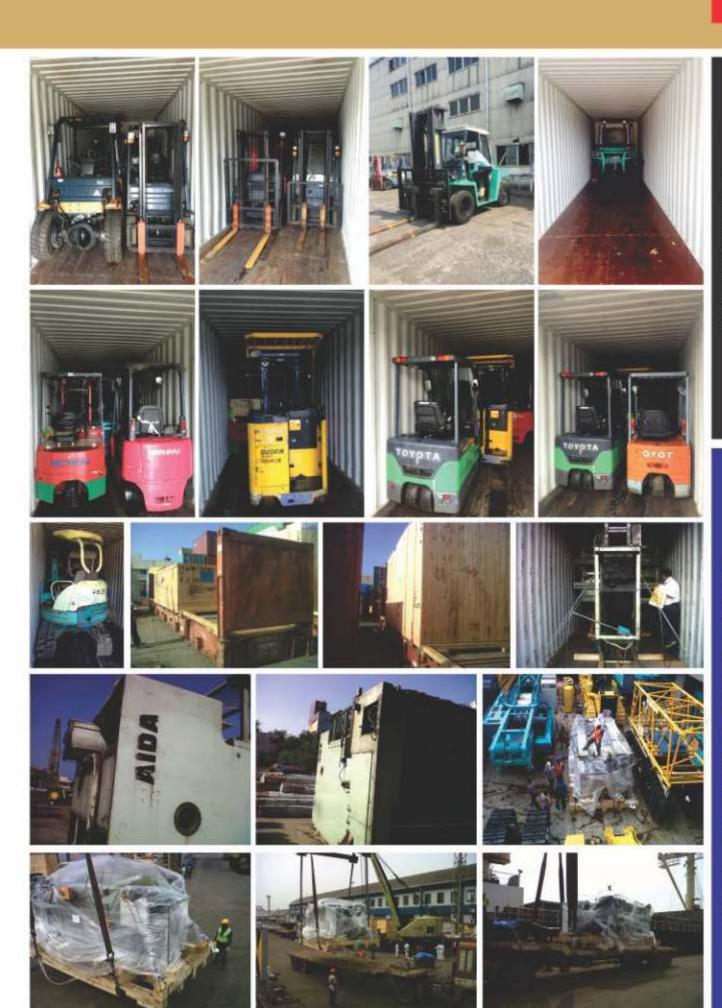

We offer JAPANESE Industrial Machineries including Forging Presses, Stamping Presses, Fasteners Machinery, CNC Machine Tools, CNC Heavy Duty Machines, Conventional Machines, Sheet Metal Machinery, Steel Processing Machine, Die-Casting Machinery, Textile machinery, Industrial Forklift, Find a Tool (Machining Tool & Cutting Tool). We get these machineries directly from Japanese companies as we are based in Japan. If you have any particular requirement, we can source it for you. If interested, Kindly mail us.

#### **AVAILABLE TYPES & MAKES:**

Battery Forklifts: TCM, Sumitomo, Toyota, Komatsu, Nichiyu Reach Forklifts: TCM, Sumitomo, Toyota, Komatsu, Sinko.