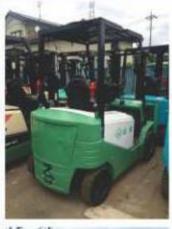

#### **AVAILABLE TYPES & MAKES:**

Battery Forklifts: TCM, Sumitomo, Toyota, Komatsu, Nichiyu Reach Forklifts: TCM, Sumitomo, Toyota, Komatsu, Sinko.