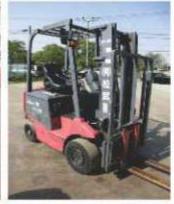

#### **AVAILABLE TYPES & MAKES:**

Battery Forklifts: TCM, Sumitomo, Toyota, Komatsu, Nichiyu Reach Forklifts: TCM, Sumitomo, Toyota, Komatsu, Sinko.