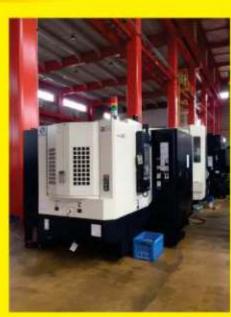

### AVAILABLE TYPES & MAKES : MACHINING CENTERS

Vertical/ Horizontal Machining Centers: Komatsu, Mori Seiki, Makino, Okuma & Howa, Fuji Seiki, Kuraki, Tecno Wasino, Hamai, Matsuura, Toyo Seiki, Hitachi Seiki, Ohtori, Yamazaki Mazak, Yasuda, OKK, Toshiba, Niigata, Mitsubishi, Okuma

Double Column & 5 Axis Machining Centers: Fuji Selki, Kuraki, Ohtori, Shin Nippon, Hitachi Selki, Matsuura, OKK, Toshiba, Homma, Mitsubishi Heavy, Okuma, Toyoda, Kitamura, Mori Selki, Yamazaki Mazak, Komatsu NTC, Niigata, Mitsui Selki, Shin Nippon Koki