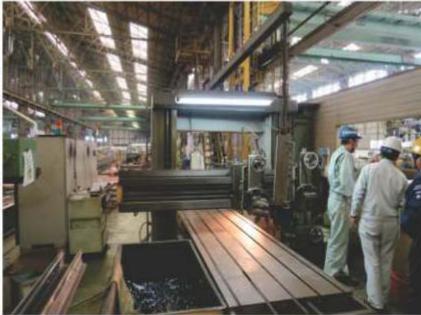

### AVAILABLE TYPES & MAKES : MACHINING CENTERS

Vertical/ Horizontal Machining Centers: Komatsu, Mori Seiki, Makino, Okuma & Howa, Fuji Seiki, Kuraki, Tecno Wasino, Hamai, Matsuura, Toyo Seiki, Hitachi Seiki, Ohtori, Yamazaki Mazak, Yasuda, OKK, Toshiba, Niigata, Mitsubishi, Okuma

Double Column & 5 Axis Machining Centers: Fuji Selki, Kuraki, Ohtori, Shin Nippon, Hitachi Selki, Matsuura, OKK, Toshiba, Homma, Mitsubishi Heavy, Okuma, Toyoda, Kitamura, Mori Selki, Yamazaki Mazak, Komatsu NTC, Niigata, Mitsui Selki, Shin Nippon Koki