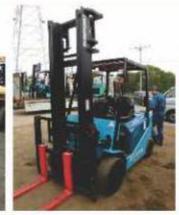

#### **AVAILABLE TYPES & MAKES:**

Battery Forklifts: TCM, Sumitomo, Toyota, Komatsu, Nichiyu Reach Forklifts: TCM, Sumitomo, Toyota, Komatsu, Sinko.