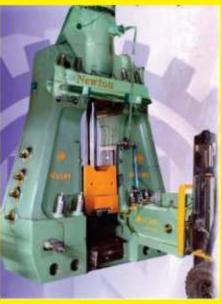

Hot Forging Billet Shearing: Manyo, Kurimoto

Hot forging Hammer: Otani, Nittan

### Forging Automation Equipment

Located in Changwon, South Korea, DONGSAN has been working on developing forging press automation equipment for about 30 years.

DONGSAN has installed more than 350 automation equipment on more than 60 kinds of 150-ton to 6,300-ton forging presses and has manufactured approximately 1,200 kinds of products using its automation equipment.

### Products from Dong San automated manufacturing system

Business item : Cold and hot forging press automation equipment

DONGSAN Industrial Co., Ltd founded in 1983, is a specialized manufacturer of automation systems designed for cold and hot forging. The achievements include the automation of about 60 types of presses with capacities ranging from 150 to 6,300 tons.