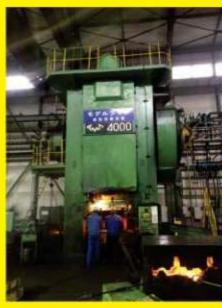

#### **HOT FORGING PRESSES**

**AVAILABLE TYPES & MAKES:** 

Hot Forging Presses: Komatsu, Kurimoto, Smeral, Fukui, Fuji, Alda, Amada, Kawamura, Sueco, TMP

Hot Forging Hydraulic Press: Komatsu, Kurimoto, Fukui, Fuji, Aida, Amada Hot Forging Trimming Press: Baba, Komatsu, Kurimoto, Fukui, Fuji, Aida, Amada

Hot Forging Billet Shearing: Manyo, Kurimoto

Hot forging Hammer: Otani, Nittan

### Forging Automation Equipment

Located in Changwon, South Korea, DONGSAN has been working on developing forging press automation equipment for about 30 years.

DONGSAN has installed more than 350 automation equipment on more than 60 kinds of 150-ton to 6,300-ton forging presses and has manufactured approximately 1,200 kinds of products using its automation equipment.

Thanks to patented machinery, equipment, and lubrication spraying system, production automation is realized.

2000 Ton Vertical Forging 15~17 SPM

2000 Ton horizontal Forging 17~18 SPM