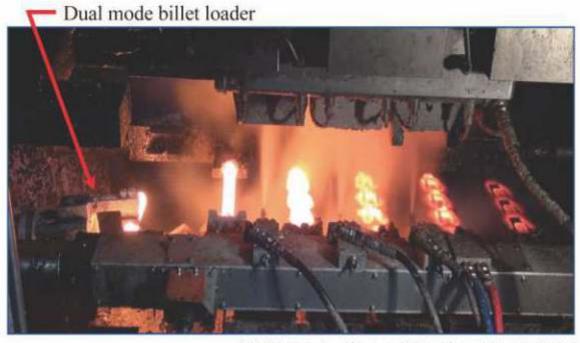

#### C. Dual mode loader

Billet supply device for both vertical and horizontal use.

- 1. Lower level of heater. 2. Supply time saving.
- 3. Finger 1 set saved. 4. Finger beam 1 pitch saved.