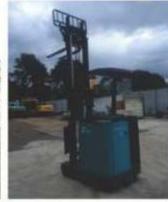

#### **AVAILABLE TYPES & MAKES:**

Battery Forklifts: TCM, Sumitomo, Toyota, Komatsu, Nichiyu Reach Forklifts: TCM, Sumitomo, Toyota, Komatsu, Sinko.