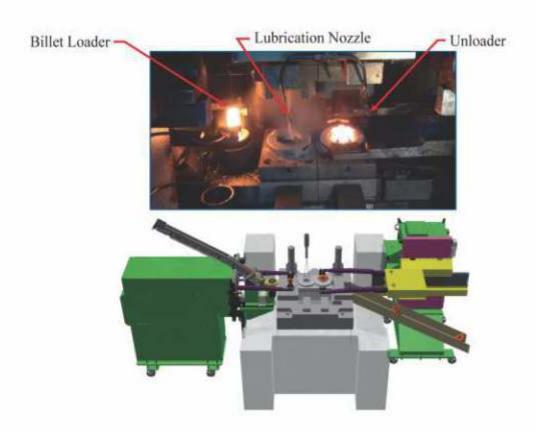

### Servo Billet Loader, Unloader, Lubrication Equipment

Automatic press is made by installing a loader, an unloader and a Lubrication applicator on a press for which transfer cannot be used as a result of the narrow side opening or overall product characteristics. It is suitable for 3 stage forging presses.