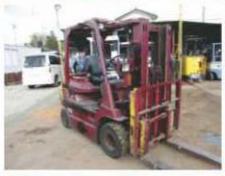

#### **AVAILABLE TYPES & MAKES:**

Battery Forklifts: TCM, Sumitomo, Toyota, Komatsu, Nichiyu Reach Forklifts: TCM, Sumitomo, Toyota, Komatsu, Sinko.