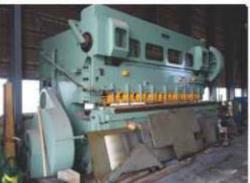

#### **AVAILABLE TYPES & MAKES:**

Sheet Metal Shearing Machines: Kansai Tetsukosho, Amada, Matsuno machine, AizawaTetsukosho, Iwata, Toyo

Laser Cutting Machines: Mazak, Mitsubishi, Komatsu, Toyo machinery, NCC, Trumpf, NTC, Yamashina, Meiwa Kiko, Fujimura Tetsukosho, Mitsubishi Electric Corporation, Hitachi Koki.