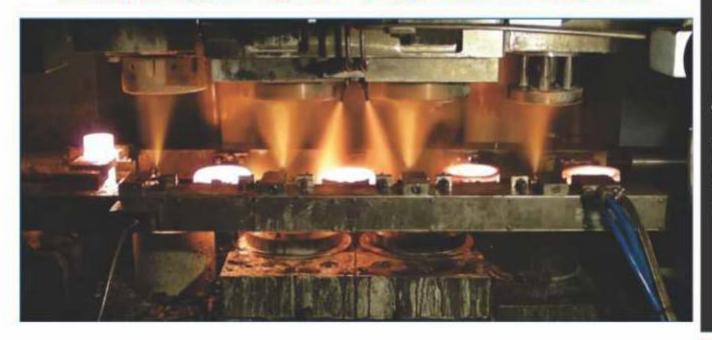

### Forging Automation Equipment

Located in Changwon, South Korea, DONGSAN has been working on developing forging press automation equipment for about 30 years.

DONGSAN has installed more than 350 automation equipment on more than 60 kinds of 150-ton to 6,300-ton forging presses and has manufactured approximately 1,200 kinds of products using its automation equipment.

Thanks to patented machinery, equipment, and lubrication spraying system, production automation is realized.

2000 Ton Vertical Forging 15~17 SPM

2000 Ton horizontal Forging 17~18 SPM

### Lubrication nozzles fixed on the finger-beam and the dieset

### Products from Dong San automated manufacturing system

Business item : Cold and hot forging press automation equipment

DONGSAN Industrial Co., Ltd founded in 1983, is a specialized manufacturer of automation systems designed for cold and hot forging. The achievements include the automation of about 60 types of presses with capacities ranging from 150 to 6,300 tons.