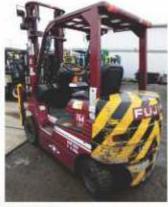

#### **AVAILABLE TYPES & MAKES:**

Battery Forklifts: TCM, Sumitomo, Toyota, Komatsu, Nichiyu Reach Forklifts: TCM, Sumitomo, Toyota, Komatsu, Sinko.