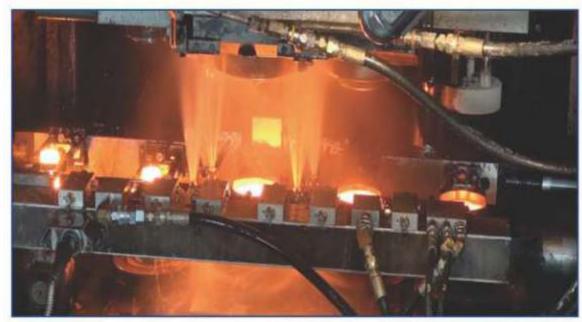

### Forging Automation Equipment

Located in Changwon, South Korea, DONGSAN has been working on developing forging press automation equipment for about 30 years.

DONGSAN has installed more than 350 automation equipment on more than 60 kinds of 150-ton to 6,300-ton forging presses and has manufactured approximately 1,200 kinds of products using its automation equipment.

Thanks to patented machinery, equipment, and lubrication spraying system, production automation is realized.

2000 Ton Vertical Forging 15~17 SPM

2000 Ton horizontal Forging 17~18 SPM

### Lubrication nozzles fixed on the finger-beam and the dieset