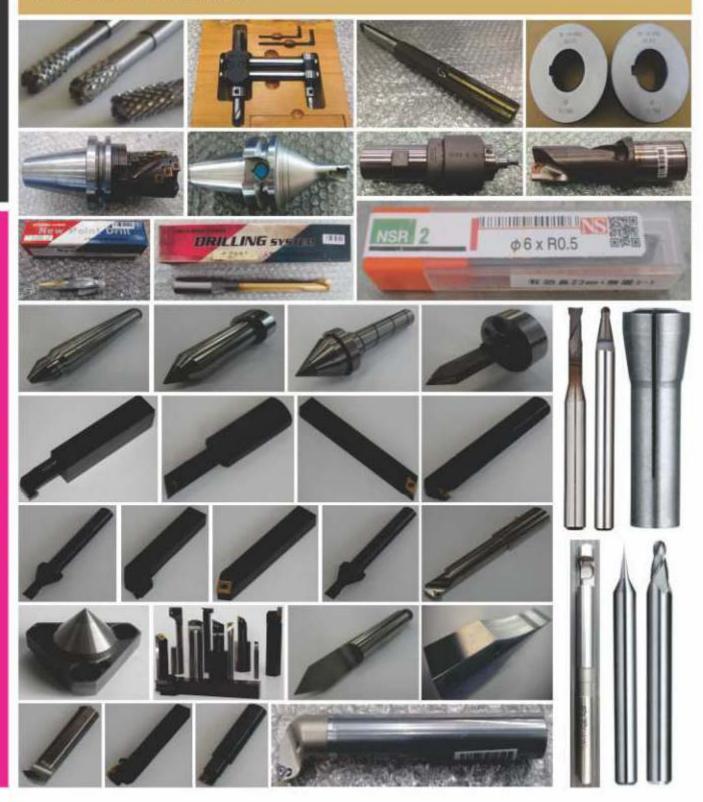

#### **USED TOOLINGS**

#### **AVAILABLE TYPES:**

End mills: Chip replaceable End mill, Ball End Mill, face mill, 4 Flute End mill, Rough end Mill, Square End Mill,

Taper Ball End Mill Chuck: Micron chuck

Drill: Gun drill, Key point Drill, Straight drill, Throw away drill, Taper drill, Micro Drill

Cutting Tools: Cutter Series for Copper Electrode, Aluminum & Plastic, Cylindrical cutter, Lightweight

break cutter

Form cutting and forming tools: Jigs