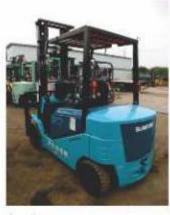

#### **AVAILABLE TYPES & MAKES:**

Battery Forklifts: TCM, Sumitomo, Toyota, Komatsu, Nichiyu Reach Forklifts: TCM, Sumitomo, Toyota, Komatsu, Sinko.