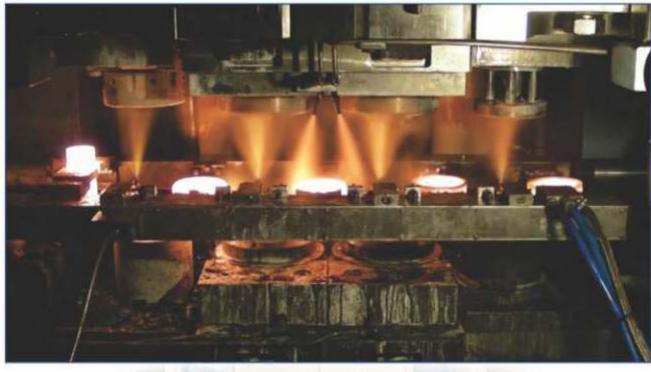

### Forging Automation Equipment

Located in Changwon, South Korea, DONGSAN has been working on developing forging press automation equipment for about 30 years.

DONGSAN has installed more than 350 automation equipment on more than 60 kinds of 150-ton to 6,300-ton forging presses and has manufactured approximately 1,200 kinds of products using its automation equipment.

Thanks to patented machinery, equipment, and lubrication spraying system, production automation is realized.

2000 Ton Vertical Forging 15~17 SPM

2000 Ton horizontal Forging 17~18 SPM

### Lubrication nozzles fixed on the finger-beam and the dieset