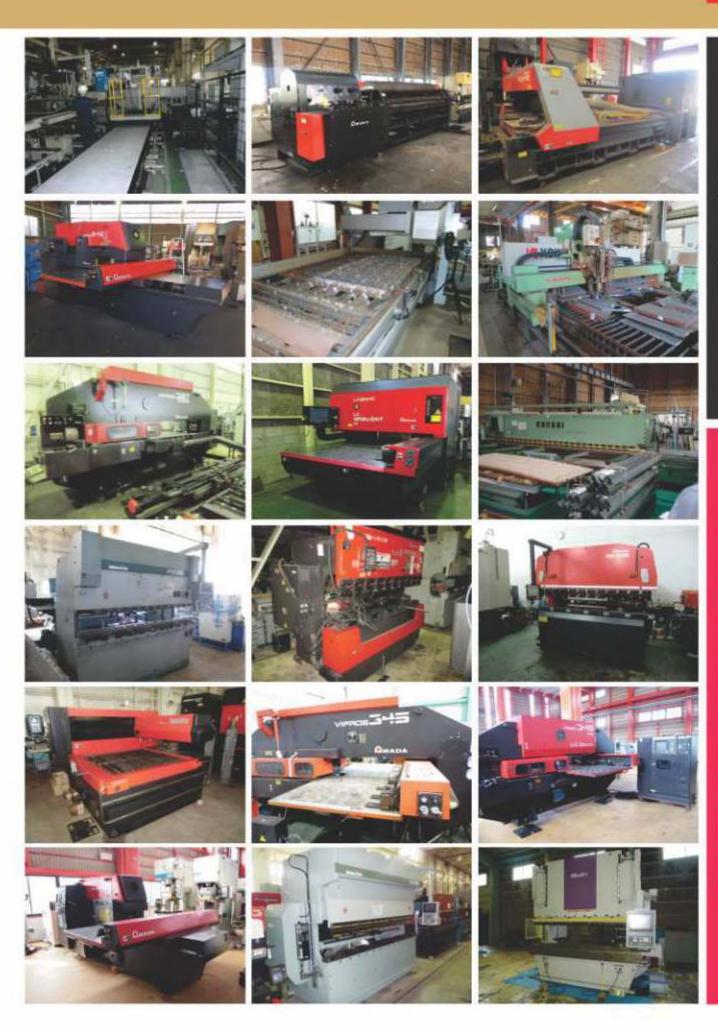

#### **AVAILABLE TYPES & MAKES:**

Sheet Metal Shearing Machines: Kansai Tetsukosho, Amada, Matsuno machine, AizawaTetsukosho, Iwata, Toyo

Laser Cutting Machines: Mazak, Mitsubishi, Komatsu, Toyo machinery, NCC, Trumpf, NTC, Yamashina, Meiwa Kiko, Fujimura Tetsukosho, Mitsubishi Electric Corporation, Hitachi Koki.

CNC Turret Punch Press: Komatsu, Amada, Fuji Kiko, Nisshinbo, Murata Machinery, Toyo Machinery, Kansai Tetsukosho

Press Brake: Toyokoki, Komatsu, Amada, Mazak, Komatsu, Toyo machinery, Yamashina, Meiwa Kiko, Fujimura Tetsukosho, Mitsubishi Electric Corporation, Hitachi Koki, Yodogawa Press Plant, POWER-TECH (ITA), Kawai Works, Ikuno machine

#### **AVAILABLE TYPES & MAKES:**

C- Type Press: Amada, Aida, Komatsu, Washino, Uchida, Shinohara.

H- Frame Press: Amada, Aida, Komatsu, Washino, Kawasaki, OKK, Kawasaki, Kubota Iron Works

High Speed Press: Aida, Komatsu, Kubota Iron Works, Yamada Dobby, Kyori.