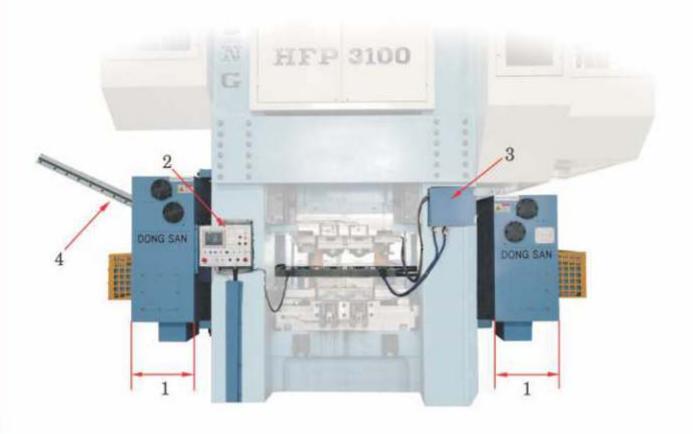

### Forging Automation Equipment

Located in Changwon, South Korea, DONGSAN has been working on developing forging press automation equipment for about 30 years.

DONGSAN has installed more than 350 automation equipment on more than 60 kinds of 150-ton to 6,300-ton forging presses and has manufactured approximately 1,200 kinds of products using its automation equipment.

Thanks to patented machinery, equipment, and lubrication spraying system, production automation is realized.

2000 Ton Vertical Forging 15~17 SPM

2000 Ton horizontal Forging 17~18 SPM