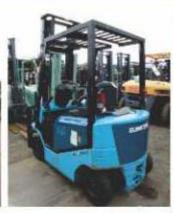

#### **AVAILABLE TYPES & MAKES:**

Battery Forklifts: TCM, Sumitomo, Toyota, Komatsu, Nichiyu Reach Forklifts: TCM, Sumitomo, Toyota, Komatsu, Sinko.