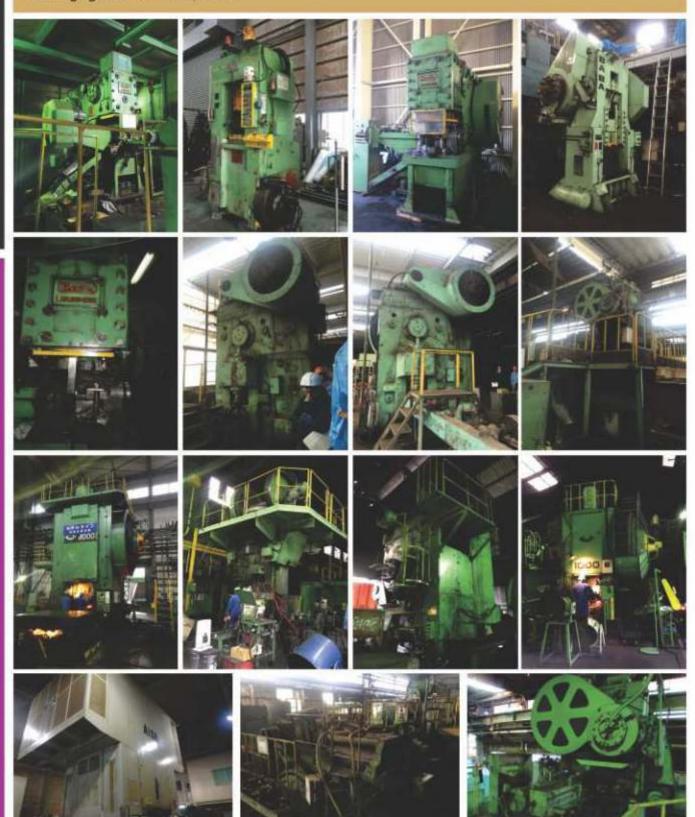

#### **HOT FORGING PRESSES**

**AVAILABLE TYPES & MAKES:** 

Hot Forging Presses: Komatsu, Kurimoto, Smeral, Fukui, Fuji, Alda, Amada, Kawamura, Sueco, TMP

Hot Forging Hydraulic Press: Komatsu, Kurimoto, Fukui, Fuji, Aida, Amada Hot Forging Trimming Press: Baba, Komatsu, Kurimoto, Fukui, Fuji, Aida, Amada

Hot Forging Billet Shearing: Manyo, Kurimoto

Hot forging Hammer: Otani, Nittan

#### **AVAILABLE TYPES & MAKES:**

Cold Forging Presses: Komatsu, Amada, Aida, Kurimoto, Kojima, TMP, Sumitomo, Kawamura, Kawasaki Cold Forging Hydraulic Press: Komatsu, Amada, Aida, Kurimoto, Kojima, TMP, Sumitomo, Kawasaki