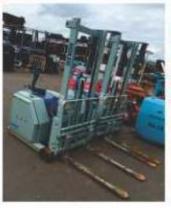

#### **AVAILABLE TYPES & MAKES:**

Battery Forklifts: TCM, Sumitomo, Toyota, Komatsu, Nichiyu Reach Forklifts: TCM, Sumitomo, Toyota, Komatsu, Sinko.