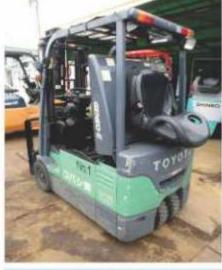

#### **AVAILABLE TYPES & MAKES:**

Battery Forklifts: TCM, Sumitomo, Toyota, Komatsu, Nichiyu Reach Forklifts: TCM, Sumitomo, Toyota, Komatsu, Sinko.