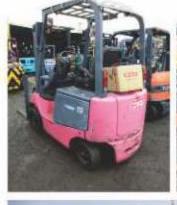

#### **AVAILABLE TYPES & MAKES:**

Battery Forklifts: TCM, Sumitomo, Toyota, Komatsu, Nichiyu Reach Forklifts: TCM, Sumitomo, Toyota, Komatsu, Sinko.