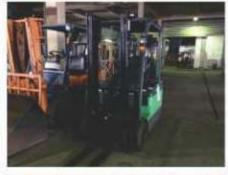

#### **AVAILABLE TYPES & MAKES:**

Battery Forklifts: TCM, Sumitomo, Toyota, Komatsu, Nichiyu Reach Forklifts: TCM, Sumitomo, Toyota, Komatsu, Sinko.