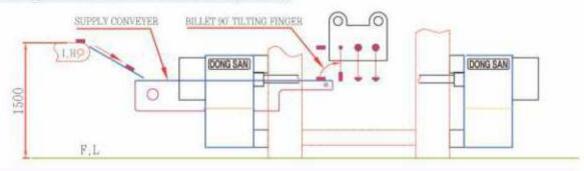

### B. In conveyer + finger tilting

First finger rotates the billet to the vertical position.