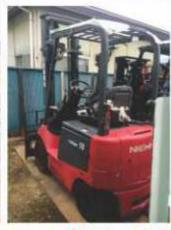

#### **AVAILABLE TYPES & MAKES:**

Battery Forklifts: TCM, Sumitomo, Toyota, Komatsu, Nichiyu Reach Forklifts: TCM, Sumitomo, Toyota, Komatsu, Sinko.