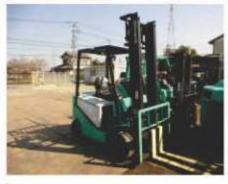

#### **AVAILABLE TYPES & MAKES:**

Battery Forklifts: TCM, Sumitomo, Toyota, Komatsu, Nichiyu Reach Forklifts: TCM, Sumitomo, Toyota, Komatsu, Sinko.