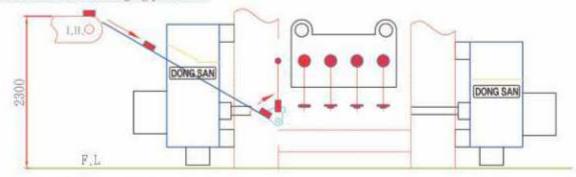

### A. Cup tilting loader

Suitable for vertical forging products,

### B. In conveyer + finger tilting

First finger rotates the billet to the vertical position.