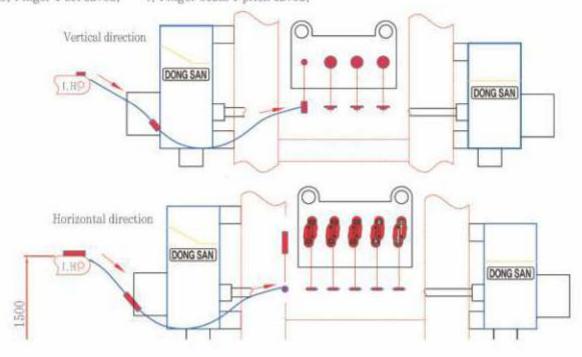

Thanks to patented machinery, equipment, and lubrication spraying system, production automation is realized.

2000 Ton Vertical Forging 15~17 SPM

2000 Ton horizontal Forging 17~18 SPM

### What is so special about the Servo transfer of Dongsan

- 1. Minimum installation space
- 2. Simple operation
- A lubrication valve set with minimum space and a set of nozzles fixed on the feed beam connected with a small number of lubrication pipes.
- Chute can be mounted and removed easily. Three kinds of material supply are available.