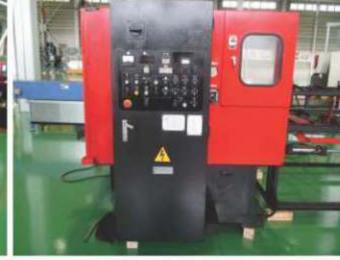

### Servo Billet Loader, Unloader, Lubrication Equipment

Automatic press is made by installing a loader, an unloader and a Lubrication applicator on a press for which transfer cannot be used as a result of the narrow side opening or overall product characteristics. It is suitable for 3 stage forging presses.

### Servo Manipulator (Forging roll)

Automatic forging roll is made by installing a servo manipulator on a manually-operated forging roll.