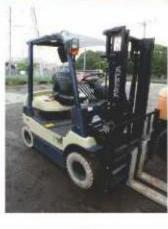

#### **AVAILABLE TYPES & MAKES:**

Battery Forklifts: TCM, Sumitomo, Toyota, Komatsu, Nichiyu Reach Forklifts: TCM, Sumitomo, Toyota, Komatsu, Sinko.