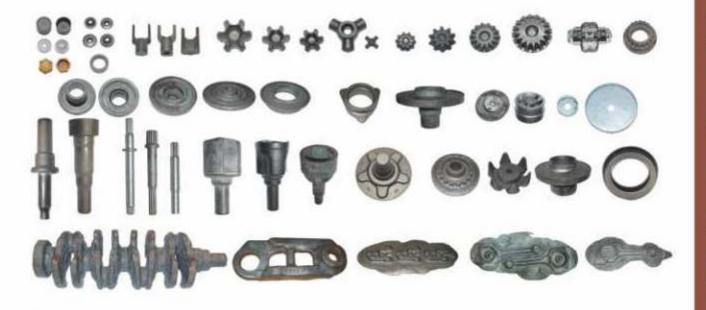

### Products from Dong San automated manufacturing system

Business item : Cold and hot forging press automation equipment

DONGSAN Industrial Co., Ltd founded in 1983, is a specialized manufacturer of automation systems designed for cold and hot forging. The achievements include the automation of about 60 types of presses with capacities ranging from 150 to 6,300 tons.

Some of our products are Servo Transfer Press, Servo Arm Loader, Servo Billet Loader, Unloader, Lubrication Device, Forging Roll Servo Manipulator, Lubrication spray nozzles in the finger beam & Die set and Forging Presses with built in Transfer Systems.