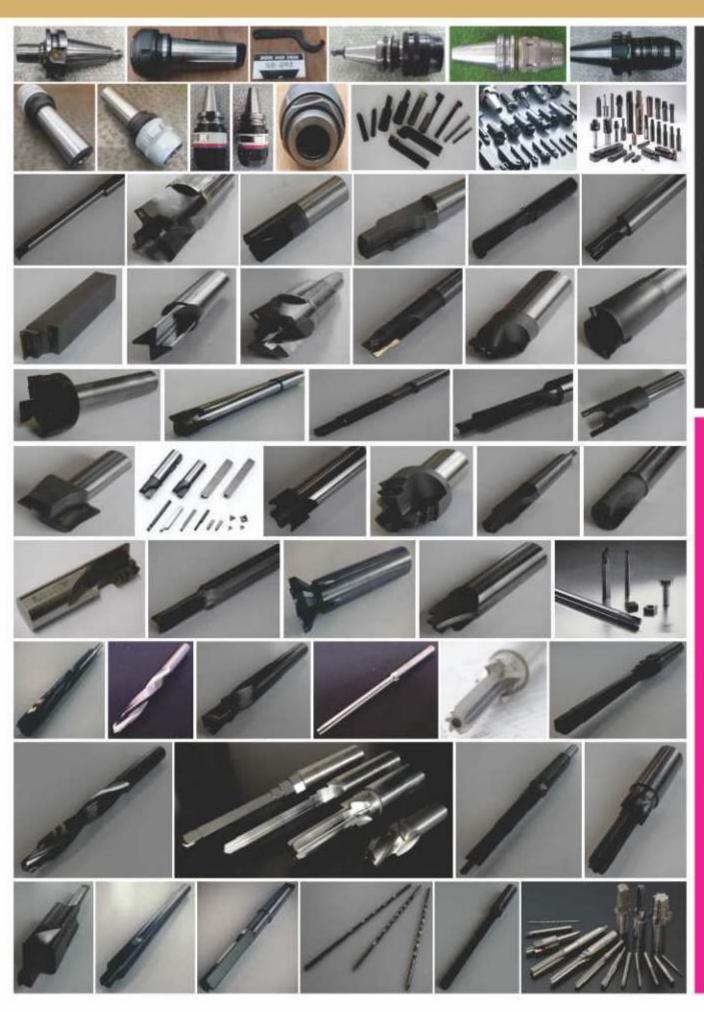

#### **USED TOOLINGS**

#### **AVAILABLE TYPES:**

End mills: Chip replaceable End mill, Ball End Mill, face mill, 4 Flute End mill, Rough end Mill, Square End Mill,

Taper Ball End Mill Chuck: Micron chuck

Drill: Gun drill, Key point Drill, Straight drill, Throw away drill, Taper drill, Micro Drill

Cutting Tools: Cutter Series for Copper Electrode, Aluminum & Plastic, Cylindrical cutter, Lightweight

break cutter

Form cutting and forming tools: Jigs