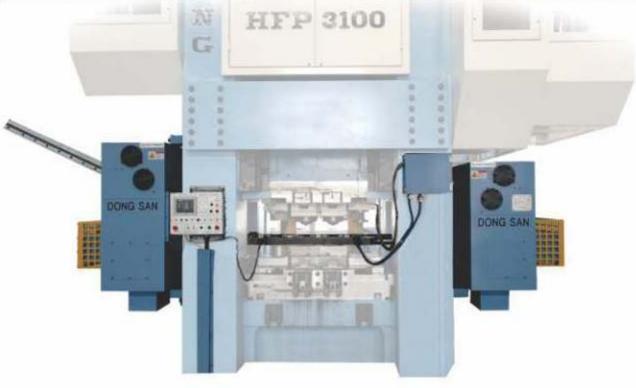

### Servo Billet Loader, Unloader, Lubrication Equipment

Automatic press is made by installing a loader, an unloader and a Lubrication applicator on a press for which transfer cannot be used as a result of the narrow side opening or overall product characteristics. It is suitable for 3 stage forging presses.

### Products from Dong San automated manufacturing system

Business item : Cold and hot forging press automation equipment

DONGSAN Industrial Co., Ltd founded in 1983, is a specialized manufacturer of automation systems designed for cold and hot forging. The achievements include the automation of about 60 types of presses with capacities ranging from 150 to 6,300 tons.

Some of our products are Servo Transfer Press, Servo Arm Loader, Servo Billet Loader, Unloader, Lubrication Device, Forging Roll Servo Manipulator, Lubrication spray nozzles in the finger beam & Die set and Forging Presses with built in Transfer Systems.