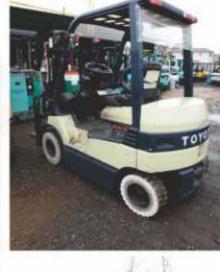

#### **AVAILABLE TYPES & MAKES:**

Battery Forklifts: TCM, Sumitomo, Toyota, Komatsu, Nichiyu Reach Forklifts: TCM, Sumitomo, Toyota, Komatsu, Sinko.