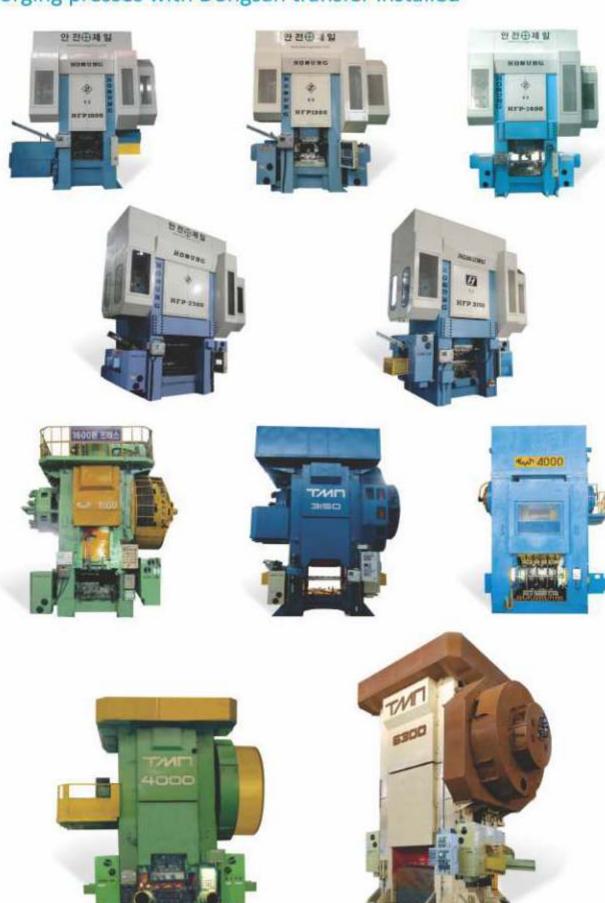

### Forging presses with Dongsan transfer installed

# SARAN Forging presses with Dongsan transfer installed